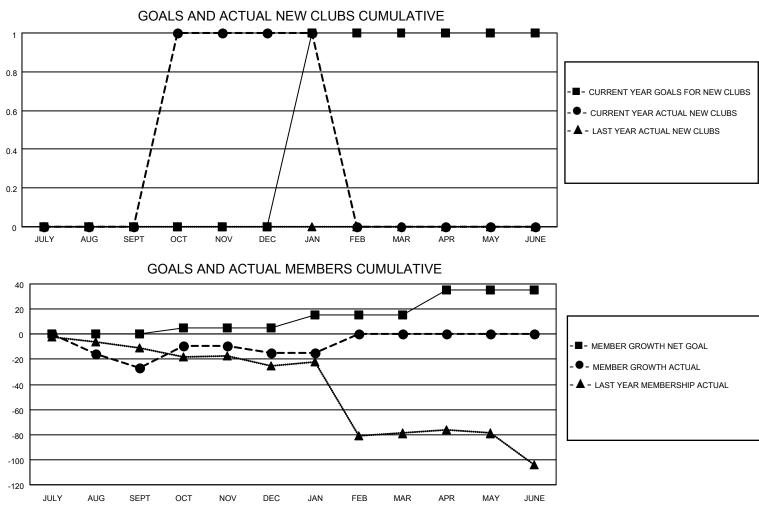

## LOCATION TURKEY

District 118 K

Results as of: 1/31/2022

| Clubs                 |               |           |               | Members               |                        |                         |                                                    |
|-----------------------|---------------|-----------|---------------|-----------------------|------------------------|-------------------------|----------------------------------------------------|
| RESULTS FOR 2021-2022 |               |           |               | RESULTS FOR 2021-2022 |                        |                         |                                                    |
| QUARTER               | NEW CLUB GOAL | NEW CLUBS | DROPPED CLUBS | QUARTER MEME          | BER GROWTH NET<br>GOAL | MEMBER GROWTH<br>ACTUAL | DROPPED<br>MEMBERS ACTUAL<br>(including transfers) |
| JULY/AUG/SEPT         | 0             | 0         | 3             | JULY/AUG/SEPT         | 0                      | 20                      | 39                                                 |
| OCT/NOV/DEC           | 0             | 1         | 0             | OCT/NOV/DEC           | 5                      | 28                      | 16                                                 |
| JAN/FEB/MAR           | 1             | 0         | 0             | JAN/FEB/MAR           | 10                     | 1                       | 1                                                  |
| APR/MAY/JUNE          | 0             | 0         | 0             | APR/MAY/JUNE          | 20                     | 0                       | 0                                                  |